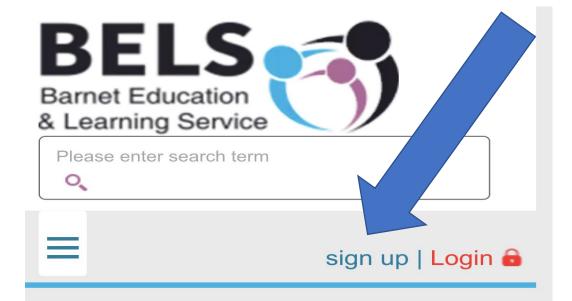

#### **Welcome to BELS**

Supporting outstanding outcomes for children and young people in Barnet.

New website coming soon

BELS makes user accounts for schools and governors

Sign up requires new user to make a password

User enters personalised account

Browse, select and checkout

We are working on making the process as seamless as possible for schools and governors

Regular comms will be sent out in due course

Thank you!